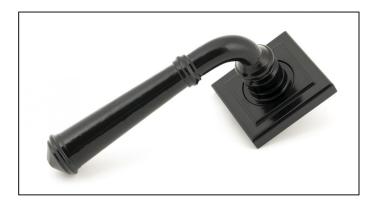

## Regency Lever on Square Rose Set - Black

Variant code: 45638

Our regency lever collection is a popular choice for many properties and features a simple round backplate, which complements the smooth rounded lever.

Designed to match the regency window furniture in the range.

This concealed lever handle features a square rose which adds a contemporary edge to a traditional looking product. The handle has a strong spring incorporated into the concealed boss.