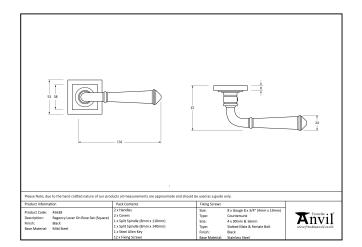

- Lever handle for internal and external doors where locking is either required or not required.
- Set includes 2 concealed lever on rose handles.
- Can be used with a multitude of standard locks, euro locks, latches, escutcheons & thumbturns for various uses within the home.
- Supplied with matching SS bolt through fixings & SS wood screws.

| Property           | Value   |
|--------------------|---------|
| Finish             | Black   |
| Width (mm)         | 53      |
| Range              | Regency |
| Handle Length (mm) | 131     |