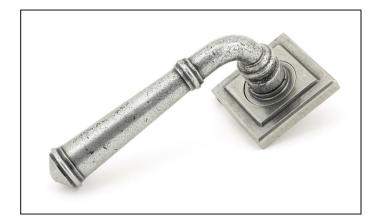

## Regency Lever on Square Rose Set - Pewter

Variant code: 45646

Our regency lever collection is a popular choice for many properties and features a simple round backplate, which complements the smooth rounded lever.

Designed to match the regency window furniture in the range.

This concealed lever handle features a square rose which adds a contemporary edge to a traditional looking product. The handle has a strong spring incorporated into the concealed boss.