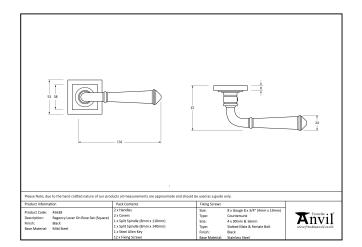

- Lever handle for internal and external doors where locking is either required or not required.
- Set includes 2 concealed lever on rose handles.
- Can be used with a multitude of standard locks, euro locks, latches, escutcheons & thumbturns for various uses within the home.
- Supplied with matching SS bolt through fixings & SS wood screws.

| Property           | Value         |
|--------------------|---------------|
| Finish             | Pewter Patina |
| Width (mm)         | 53            |
| Range              | Regency       |
| Handle Length (mm) | 131           |