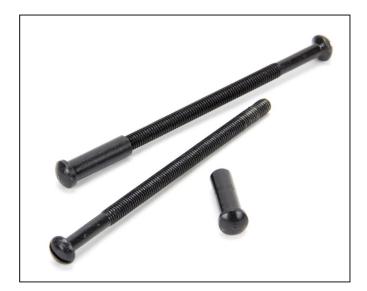

## Replacement Male/Female Bolts & Sleeves - 5mm - Pair -Black

Variant code: 33119S

Replacement male/female bolts and sleeves. Female end has no slot for added security.

- Supplied as a pair.
- See the technical drawing of any product to see if these screws are suitable for what you need.

Our black finish is a popular choice in traditional settings, it has a subtle sheen and offers a bold contrast on both stained and painted timber alike. It is baked in a high-temperature oven giving it durable corrosion resistant properties.