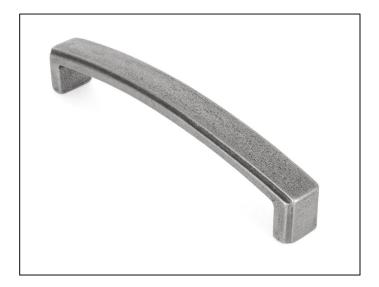

## Ribbed Pull Handle - 5 1/2" -Natural Smooth

Variant code: 83530

The ribbed pull handle is part of the blacksmith range of pull handles.

Designed to match our ribbed cupboard knobs to create a uniform feeling throughout your home.

- Available in two different sizes.
- Sold in singles.
- Supplied with SS M4 screws.

Our natural smooth products are made from a natural cast iron and finished with a clear matt lacquer. This produces a beautifully smooth look and offers a simplistic charm with versatile attributes, making it suitable for both traditional and contemporary settings.