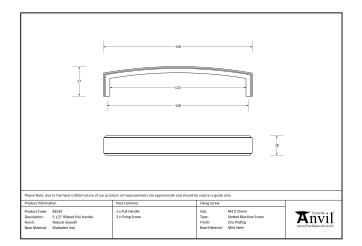

## Ribbed Pull Handle - 5 1/2" -Natural Smooth

Variant code: 83530

The ribbed pull handle is part of the blacksmith range of pull handles.

Designed to match our ribbed cupboard knobs to create a uniform feeling throughout your home.

- Available in two different sizes.
- Sold in singles.
- Supplied with SS M4 screws.

Our natural smooth products are made from a natural cast iron and finished with a clear matt lacquer. This produces a beautifully smooth look and offers a simplistic charm with versatile attributes, making it suitable for both traditional and contemporary settings.

| Property            | Value          |
|---------------------|----------------|
| Finish              | Natural Smooth |
| Width (mm)          | 18             |
| Depth (mm)          | 27             |
| Range               | Ribbed         |
| Overall Length (mm) | 136            |