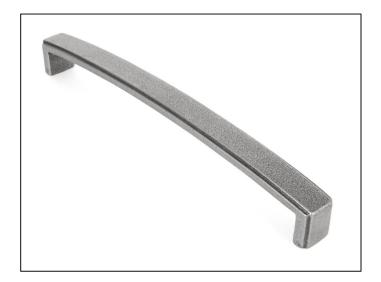

## Ribbed Pull Handle - 9" -Natural Smooth

Variant code: 83532

The ribbed pull handle is part of the blacksmith range of pull handles.

Designed to match our ribbed cupboard knobs to create a uniform feeling throughout your home.

- Available in two different sizes.
- Sold in singles.
- Supplied with SS M4 screws.

Our natural smooth products are made from a natural cast iron and finished with a clear matt lacquer. This produces a beautifully smooth look and offers a simplistic charm with versatile attributes, making it suitable for both traditional and contemporary settings.