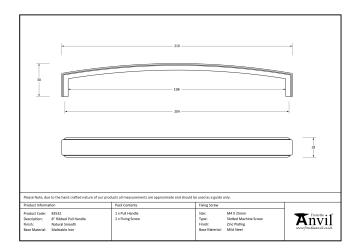

## Ribbed Pull Handle - 9" -Natural Smooth

Variant code: 83532

The ribbed pull handle is part of the blacksmith range of pull handles.

Designed to match our ribbed cupboard knobs to create a uniform feeling throughout your home.

- Available in two different sizes.
- Sold in singles.
- Supplied with SS M4 screws.

Our natural smooth products are made from a natural cast iron and finished with a clear matt lacquer. This produces a beautifully smooth look and offers a simplistic charm with versatile attributes, making it suitable for both traditional and contemporary settings.

| Property            | Value          |
|---------------------|----------------|
| Finish              | Natural Smooth |
| Width (mm)          | 18             |
| Depth (mm)          | 30             |
| Range               | Ribbed         |
| Overall Length (mm) | 232            |