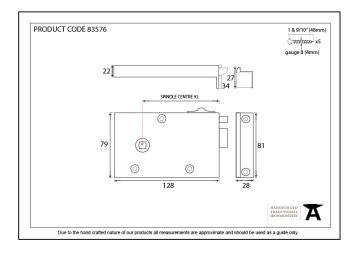

## Variant code: 83576

Rim locks are fitted to the surface of the door rather than being morticed in, along with a surface mounted keep that should be fitted to the door frame.

Our weighty rim lock range is forged from solid brass which emphasises the high quality materials and manufacturing techniques used. A perfect design choice to use throughout your property with many other matching products available.

| Property            | Value          |
|---------------------|----------------|
| Finish              | Iron           |
| Depth (mm)          | 22             |
| Width (mm)          | 79             |
| Range               | Bathroom Latch |
| Overall Length (mm) | 128            |