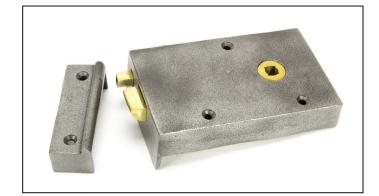

## Bathroom Latch - Right Hand - Iron

## Variant code: 83576

Rim locks are fitted to the surface of the door rather than being morticed in, along with a surface mounted keep that should be fitted to the door frame.

Our weighty rim lock range is forged from solid brass which emphasises the high quality materials and manufacturing techniques used. A perfect design choice to use throughout your property with many other matching products available.

Our rim knob range is used in conjunction with our rim locks to provide an attractive, high quality finish to any period town house or country property.

- The product is handed and therefore care needs to be taken when choosing the correct hand. If your door is inward opening and hinged on the right then a right hand rim lock is required.
- Lockable via a snib on top of the latch.
- Supplied with matching SS wood screws.