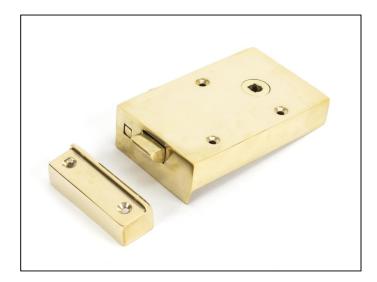

## Bathroom Latch - Right Hand - Polished Brass

Variant code: 83571

Rim locks are fitted to the surface of the door rather than being morticed in, along with a surface mounted keep that should be fitted to the door frame.

Our weighty rim lock range is forged from solid brass which emphasises the high quality materials and manufacturing techniques used. A perfect design choice to use throughout your property with many other matching products available.

Our rim knob range is used in conjunction with our rim locks to provide an attractive, high quality finish to any period town house or country property.

- The product is handed and therefore care needs to be taken when choosing the correct hand. If your door is inward opening and hinged on the right then a right hand rim lock is required.
- Lockable via a snib on top of the latch.
- Supplied with matching SS wood screws.