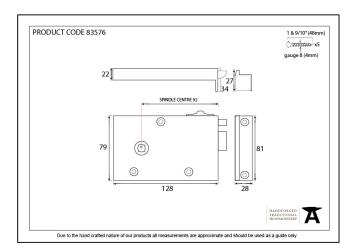

| Property            | Value          |
|---------------------|----------------|
| Finish              | Polished Brass |
| Depth (mm)          | 22             |
| Width (mm)          | 79             |
| Range               | Bathroom Latch |
| Overall Length (mm) | 128            |