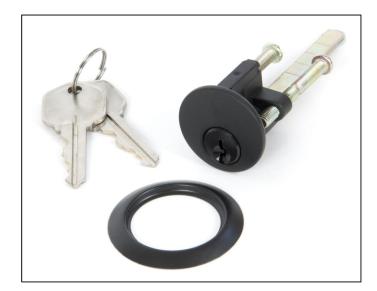

## Rim Cylinder KD - Black

Variant code: 91094

Our rim cylinders will match the rest of our black door furniture to help create a uniform look to the front facade of your door.

Can be used as a replacement for the brass cylinders that come supplied with our night latches.

- Product is supplied with 2 keys and fixing bolts.
- Product is 'Keyed to Differ' each rim cylinder has 2 keys unique to that individual cylinder.

Our black finish is a popular choice in traditional settings, it has a subtle sheen and offers a bold contrast on both stained and painted timber alike. It is baked in a high-temperature oven giving it durable corrosion resistant properties.

| Property   | Value        |
|------------|--------------|
| Finish     | Black        |
| Width (mm) | 44           |
| Range      | Rim Cylinder |