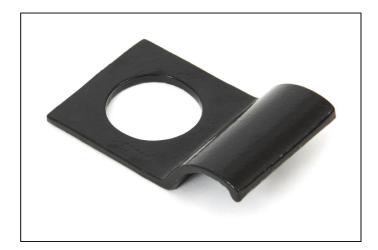

## Rim Cylinder Pull - Black

Variant code: 73394/1

Our rim cylinder pulls are designed to work with a rim cylinder and night latch. This product is used on entrance doors to pull or push the door into the open/closed position.

Designed to match our other antique pewter front door furniture to create a feature entrance door.v

Held in place by the rim cylinder which compresses with the night latch to tighten & fix.

Includes a location pin on rear to stop any rotational movement.

| Property            | Value |
|---------------------|-------|
| Finish              | Black |
| Width (mm)          | 50    |
| Depth (mm)          | 26    |
| Overall Length (mm) | 81    |