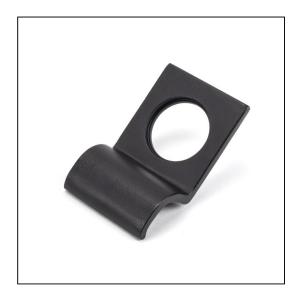

## Rim Cylinder Pull - Matt Black

Variant code: 49595

Our rim cylinder pulls are designed to work with a rim cylinder and night latch. This product is used on entrance doors to pull or push the door into the open/closed position.

Designed to match our other antique pewter front door furniture to create a feature entrance door.v

Held in place by the rim cylinder which compresses with the night latch to tighten & fix.

Includes a location pin on rear to stop any rotational movement.