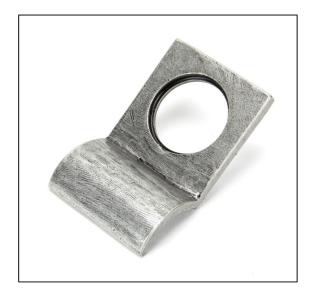

## Rim Cylinder Pull - Pewter

Variant code: 91509

Our rim cylinder pulls are designed to work with a rim cylinder and night latch. This product is used on entrance doors to pull or push the door into the open/closed position.

Designed to match our other antique pewter front door furniture to create a feature entrance door.v

Held in place by the rim cylinder which compresses with the night latch to tighten & fix.

Includes a location pin on rear to stop any rotational movement.