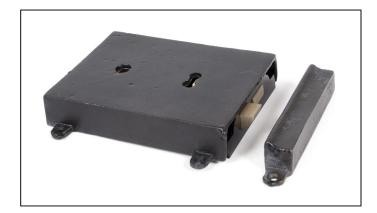

## Rim Lock & Cast Iron Cover - Beeswax

Variant code: 33180

Rim locks are fitted to the surface of the door rather than being morticed in, along with a surface mounted keep that should be fitted to the door frame.

| Property            | Value        |
|---------------------|--------------|
| Finish              | Beeswax      |
| Depth (mm)          | 30           |
| Width (mm)          | 116          |
| Range               | Lock & Cover |
| Overall Length (mm) | 154          |