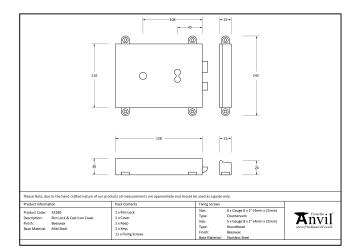

## Rim Lock & Cast Iron Cover - Beeswax

Variant code: 33180

Rim locks are fitted to the surface of the door rather than being morticed in, along with a surface mounted keep that should be fitted to the door frame.

- Contains a 1 lever rim lock which is not insurance rated, use in conjunction with a british standard deadlock to comply with insurance regulations.
- Product is reversible so can be used on either the left or right hand side of your door.
- All our rim locks are KA.
- Supplied with matching SS wood screws.

| Property            | Value        |
|---------------------|--------------|
| Finish              | Beeswax      |
| Depth (mm)          | 30           |
| Width (mm)          | 116          |
| Range               | Lock & Cover |
| Overall Length (mm) | 154          |