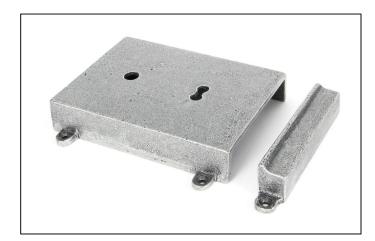

## Rim Lock & Cast Iron Cover - Pewter

Variant code: 33394

Rim locks are fitted to the surface of the door rather than being morticed in, along with a surface mounted keep that should be fitted to the door frame.

- Contains a 1 lever rim lock which is not insurance rated, use in conjunction with a british standard deadlock to comply with insurance regulations.
- Product is reversible so can be used on either the left or right hand side of your door.
- All our rim locks are KA.
- Supplied with matching SS wood screws.

| Property            | Value         |
|---------------------|---------------|
| Finish              | Pewter Patina |
| Depth (mm)          | 30            |
| Width (mm)          | 116           |
| Range               | Lock & Cover  |
| Overall Length (mm) | 154           |