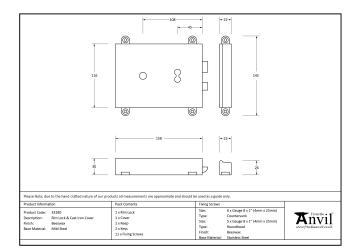

## Rim Lock & Cast Iron Cover - Pewter

Variant code: 33394

Rim locks are fitted to the surface of the door rather than being morticed in, along with a surface mounted keep that should be fitted to the door frame.

- Contains a 1 lever rim lock which is not insurance rated, use in conjunction with a british standard deadlock to comply with insurance regulations.
- Product is reversible so can be used on either the left or right hand side of your door.
- All our rim locks are KA.
- Supplied with matching SS wood screws.

| Property            | Value         |
|---------------------|---------------|
| Finish              | Pewter Patina |
| Depth (mm)          | 30            |
| Width (mm)          | 116           |
| Range               | Lock & Cover  |
| Overall Length (mm) | 154           |