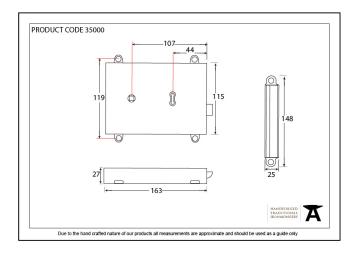

| Property            | Value          |
|---------------------|----------------|
| Finish              | Polished Brass |
| Width (mm)          | 115            |
| Depth (mm)          | 27             |
| Range               | Lock & Cover   |
| Overall Length (mm) | 163            |