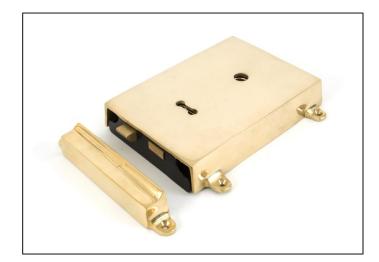

## Rim Lock & Cover - Polished Brass

## Variant code: 35000

Rim locks are fitted to the surface of the door rather than being morticed in, along with a surface mounted keep that should be fitted to the door frame.

Contains a 1 lever rim lock which is not insurance rated, use in conjunction with a british standard deadlock to comply with insurance regulations.

- Product is reversible so can be used on either the left or right hand side of your door.
- All our rim locks are KA.
- Supplied with matching SS wood screws.

Made from solid unlacquered brass, this finish is both classic and simplistic and offers great possibilities for stately and period dwellings alike, particularly where a very traditional look is desired. When fully polished this finish has a depth of reflection. However, as the product is unlacquered this can also be left to age naturally, which over time will create a beautifully historic finish.