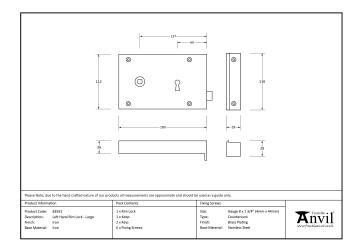

## Rim Lock - Large - Left Hand - Iron

Variant code: 83591

Rim locks are fitted to the surface of the door rather than being morticed in, along with a surface mounted keep that should be fitted to the door frame.

| Property            | Value    |
|---------------------|----------|
| Finish              | Iron     |
| Depth (mm)          | 26       |
| Width (mm)          | 112      |
| Range               | Rim Lock |
| Overall Length (mm) | 180      |