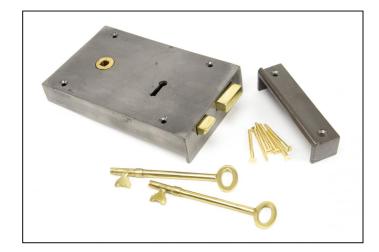

## Rim Lock - Large - Left Hand - Iron

Variant code: 83591

Rim locks are fitted to the surface of the door rather than being morticed in, along with a surface mounted keep that should be fitted to the door frame.

Our weighty rim lock range is forged from solid brass which emphasises the high quality materials and manufacturing techniques used. A perfect design choice to use throughout your property with many other matching products available.

Our rim knob range is used in conjunction with our rim locks to provide an attractive, high quality finish to any period town house or country property.

- The product is handed and therefore care needs to be taken when choosing the correct hand. If your door is inward opening and hinged on the left then a left hand rim lock is required.
- All our rim locks are KA.
- Supplied with matching SS wood screws.