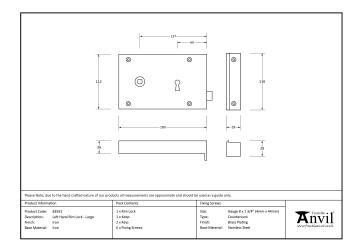

| Property            | Value          |
|---------------------|----------------|
| Finish              | Polished Brass |
| Depth (mm)          | 26             |
| Width (mm)          | 112            |
| Range               | Rim Lock       |
| Overall Length (mm) | 180            |