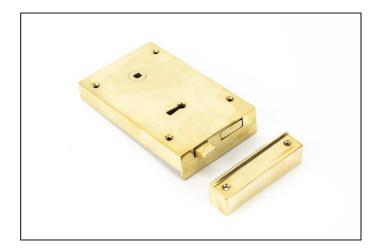

## Rim Lock - Large - Left Hand - Polished Brass

Variant code: 83585

Rim locks are fitted to the surface of the door rather than being morticed in, along with a surface mounted keep that should be fitted to the door frame.

Our weighty rim lock range is forged from solid brass which emphasises the high quality materials and manufacturing techniques used. A perfect design choice to use throughout your property with many other matching products available.

Our rim knob range is used in conjunction with our rim locks to provide an attractive, high quality finish to any period town house or country property.

- The product is handed and therefore care needs to be taken when choosing the correct hand. If your door is inward opening and hinged on the left then a left hand rim lock is required.
- All our rim locks are KA.
- Supplied with matching SS wood screws.