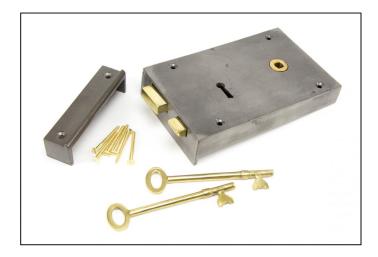

## Rim Lock - Large - Right Hand - Iron

Variant code: 83592

Rim locks are fitted to the surface of the door rather than being morticed in, along with a surface mounted keep that should be fitted to the door frame.

Our weighty rim lock range is forged from solid brass which emphasises the high quality materials and manufacturing techniques used. A perfect design choice to use throughout your property with many other matching products available.

Our rim knob range is used in conjunction with our rim locks to provide an attractive, high quality finish to any period town house or country property.

- The product is handed and therefore care needs to be taken when choosing the correct hand. If your door is inward opening and hinged on the right then a right hand rim lock is required.
- All our rim locks are KA.
- Supplied with matching SS wood screws.