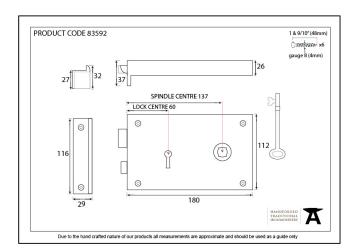

## Rim Lock - Large - Right Hand - Iron

Variant code: 83592

Rim locks are fitted to the surface of the door rather than being morticed in, along with a surface mounted keep that should be fitted to the door frame.

| Property            | Value    |
|---------------------|----------|
| Finish              | Iron     |
| Depth (mm)          | 26       |
| Width (mm)          | 112      |
| Range               | Rim Lock |
| Overall Length (mm) | 180      |