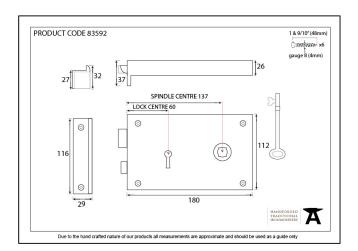

| Property            | Value          |
|---------------------|----------------|
| Finish              | Polished Brass |
| Depth (mm)          | 26             |
| Width (mm)          | 112            |
| Range               | Rim Lock       |
| Overall Length (mm) | 180            |