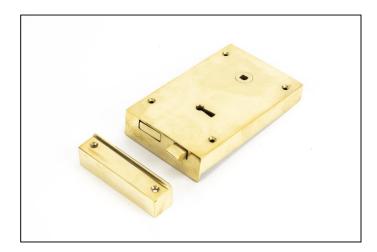

## Rim Lock - Large - Right Hand - Polished Brass

Variant code: 83588

Rim locks are fitted to the surface of the door rather than being morticed in, along with a surface mounted keep that should be fitted to the door frame.

Our weighty rim lock range is forged from solid brass which emphasises the high quality materials and manufacturing techniques used. A perfect design choice to use throughout your property with many other matching products available.

Our rim knob range is used in conjunction with our rim locks to provide an attractive, high quality finish to any period town house or country property.

- The product is handed and therefore care needs to be taken when choosing the correct hand. If your door is inward opening and hinged on the right then a right hand rim lock is required.
- All our rim locks are KA.
- Supplied with matching SS wood screws.