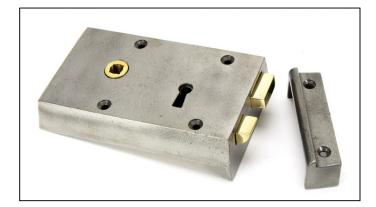

## Rim Lock - Small - Left Hand - Iron

Variant code: 83583

Rim locks are fitted to the surface of the door rather than being morticed in, along with a surface mounted keep that should be fitted to the door frame.

Our weighty rim lock range is forged from solid brass which emphasises the high quality materials and manufacturing techniques used. A perfect design choice to use throughout your property with many other matching products available.

Our rim knob range is used in conjunction with our rim locks to provide an attractive, high quality finish to any period town house or country property.

- The product is handed and therefore care needs to be taken when choosing the correct hand. If your door is inward opening and hinged on the left then a left hand rim lock is required.
- All our rim locks are KA.
- Supplied with matching SS wood screws.