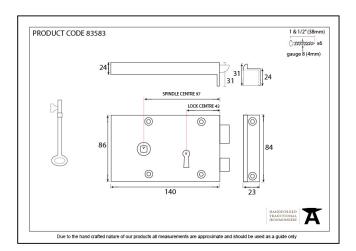

## Rim Lock - Small - Left Hand - Iron

Variant code: 83583

Rim locks are fitted to the surface of the door rather than being morticed in, along with a surface mounted keep that should be fitted to the door frame.

| Property            | Value    |
|---------------------|----------|
| Finish              | Iron     |
| Depth (mm)          | 25       |
| Width (mm)          | 86       |
| Range               | Rim Lock |
| Overall Length (mm) | 140      |