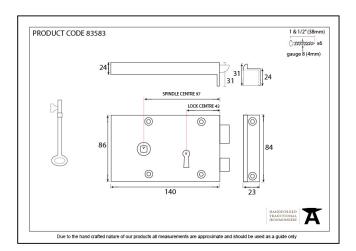

| Property            | Value          |
|---------------------|----------------|
| Finish              | Polished Brass |
| Depth (mm)          | 25             |
| Width (mm)          | 86             |
| Range               | Rim Lock       |
| Overall Length (mm) | 140            |