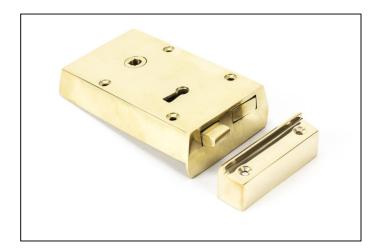

## Rim Lock - Small - Left Hand - Polished Brass

Variant code: 83577

Rim locks are fitted to the surface of the door rather than being morticed in, along with a surface mounted keep that should be fitted to the door frame.

Our weighty rim lock range is forged from solid brass which emphasises the high quality materials and manufacturing techniques used. A perfect design choice to use throughout your property with many other matching products available.

Our rim knob range is used in conjunction with our rim locks to provide an attractive, high quality finish to any period town house or country property.

- The product is handed and therefore care needs to be taken when choosing the correct hand. If your door is inward opening and hinged on the left then a left hand rim lock is required.
- All our rim locks are KA.
- Supplied with matching SS wood screws.