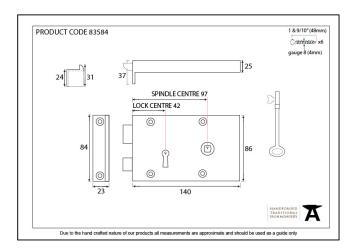

| Property            | Value    |
|---------------------|----------|
| Finish              | Iron     |
| Depth (mm)          | 25       |
| Width (mm)          | 86       |
| Range               | Rim Lock |
| Overall Length (mm) | 140      |