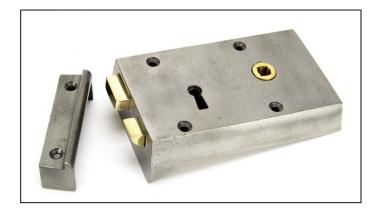

## Rim Lock - Small - Right Hand - Iron

Variant code: 83584

Rim locks are fitted to the surface of the door rather than being morticed in, along with a surface mounted keep that should be fitted to the door frame.

Our weighty rim lock range is forged from solid brass which emphasises the high quality materials and manufacturing techniques used. A perfect design choice to use throughout your property with many other matching products available.

Our rim knob range is used in conjunction with our rim locks to provide an attractive, high quality finish to any period town house or country property.

- The product is handed and therefore care needs to be taken when choosing the correct hand. If your door is inward opening and hinged on the right then a right hand rim lock is required.
- All our rim locks are KA.
- Supplied with matching SS wood screws.