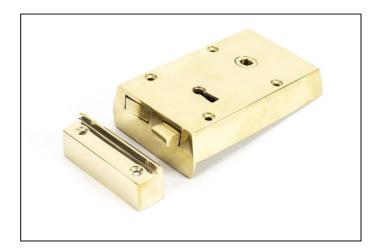

## Rim Lock - Small - Right Hand - Polished Brass

Variant code: 83580

Rim locks are fitted to the surface of the door rather than being morticed in, along with a surface mounted keep that should be fitted to the door frame.

Our weighty rim lock range is forged from solid brass which emphasises the high quality materials and manufacturing techniques used. A perfect design choice to use throughout your property with many other matching products available.

Our rim knob range is used in conjunction with our rim locks to provide an attractive, high quality finish to any period town house or country property.

- The product is handed and therefore care needs to be taken when choosing the correct hand. If your door is inward opening and hinged on the right then a right hand rim lock is required.
- All our rim locks are KA.
- Supplied with matching SS wood screws.