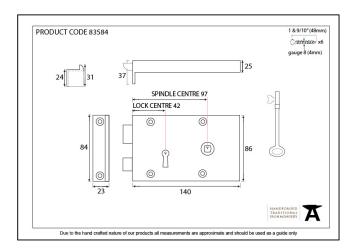

| Property            | Value          |
|---------------------|----------------|
| Finish              | Polished Brass |
| Depth (mm)          | 25             |
| Width (mm)          | 86             |
| Range               | Rim Lock       |
| Overall Length (mm) | 140            |