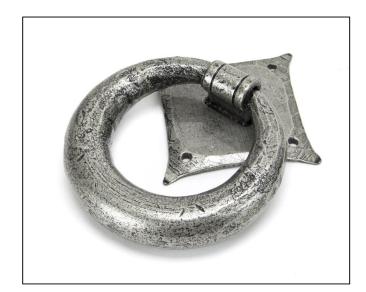

## Ring Door Knocker - Pewter

Variant code: 33658

Our extensive selection of door knockers suit a variety of doors from timber, composite, upvc and aluminium offering both traditional and contemporary designs.

This ring door knocker shows a true masterpiece of forging. Drawn from one piece of mild steel bar and bent to form the ring, this highlights every hammer blow by our highly skilled blacksmiths.

- Surface fixed to the front of your door.
- Supplied with matching SS wood screws.

| Property            | Value         |
|---------------------|---------------|
| Depth (mm)          | 32            |
| Finish              | Pewter Patina |
| Width (mm)          | 115           |
| Range               | Ring          |
| Overall Length (mm) | 115           |