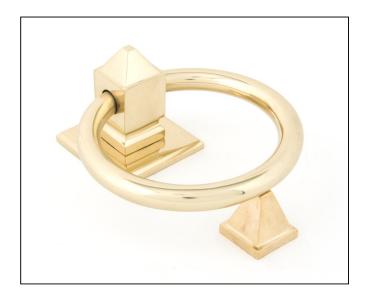

## Ring Door Knocker - Polished Brass

Variant code: 83836

Our extensive selection of door knockers suit a variety of doors from timber, composite, upvc and aluminium offering both traditional and contemporary designs.

| Property            | Value          |
|---------------------|----------------|
| Finish              | Polished Brass |
| Width (mm)          | 124            |
| Depth (mm)          | 62             |
| Range               | Ring           |
| Overall Length (mm) | 124            |