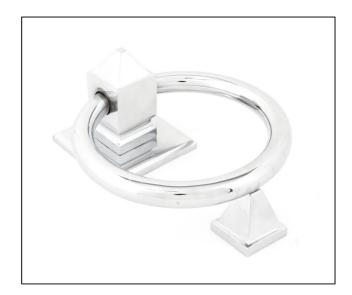

## Ring Door Knocker - Polished Chrome

Variant code: 83837

Our extensive selection of door knockers suit a variety of doors from timber, composite, upvc and aluminium offering both traditional and contemporary designs.

This ring door knocker shows a true masterpiece of forging. Drawn from one piece of mild steel bar and bent to form the ring, this highlights every hammer blow by our highly skilled blacksmiths.

- Surface fixed to the front of your door.
- Supplied with matching SS wood screws.

| Property            | Value           |
|---------------------|-----------------|
| Finish              | Polished Chrome |
| Width (mm)          | 124             |
| Depth (mm)          | 62              |
| Range               | Ring            |
| Overall Length (mm) | 124             |