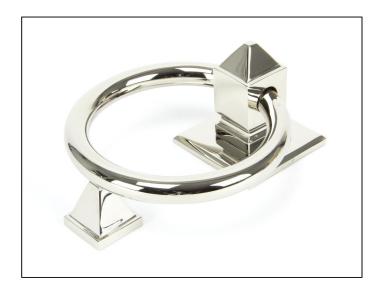

## Ring Door Knocker - Polished Nickel

Variant code: 90286

Our extensive selection of door knockers suit a variety of doors from timber, composite, upvc and aluminium offering both traditional and contemporary designs.

This ring door knocker shows a true masterpiece of forging. Drawn from one piece of mild steel bar and bent to form the ring, this highlights every hammer blow by our highly skilled blacksmiths.

- Surface fixed to the front of your door.
- Supplied with matching SS wood screws.

| Property            | Value           |
|---------------------|-----------------|
| Finish              | Polished Nickel |
| Width (mm)          | 124             |
| Depth (mm)          | 62              |
| Range               | Ring            |
| Overall Length (mm) | 124             |