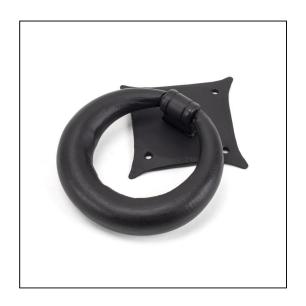

## Ring Door Knocker – Matt Black

## Variant code: 49594

Our extensive selection of door knockers suit a variety of doors from timber, composite, upvc and aluminium offering both traditional and contemporary designs.

This ring door knocker shows a true masterpiece of forging. Drawn from one piece of mild steel bar and bent to form the ring, this highlights every hammer blow by our highly skilled blacksmiths.