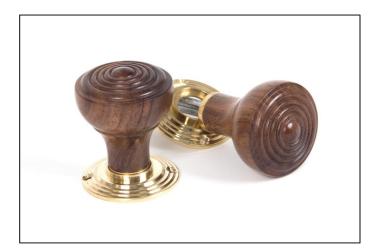

## Ringed Mortice/Rim Knob Set – Rosewood

Variant code: 83562

Our ringed mortice/rim knob set is manufactured from solid timber and is similar in design to our popular beehive collection.

Can be matched with our beehive escutcheon if a locking door is desired.

Made from high quality rosewood timber and waxed to enhance and protect its rich red hue and characterful veining. A popular choice in traditional properties where it is often used to complement rim locks. When paired with brass it accentuates the traditional look and when used with nickel or chrome it creates a more contemporary feel.