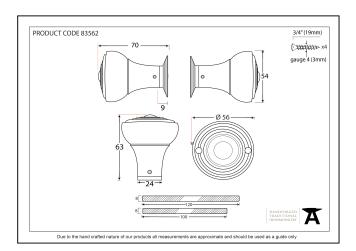

| Property   | Value    |
|------------|----------|
| Width (mm) | 56       |
| Depth (mm) | 70       |
| Finish     | Rosewood |
| Range      | Ringed   |