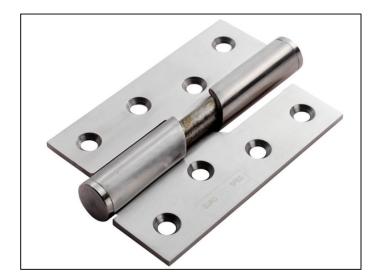

## Rising Butt Hinge 102 x 76mm - Left Hand

Variant code: RBH1433LEF.SSS

Rising Butt Hinge in Left or Right Hand options. Rising butt hinges are used to aid doors to self close in such environments as bathroom/toilet cubicles. As the door is opened the door rides up the spiral knuckle raising the door as it opens. When the door is released the weight of the door combined with the bevel on the hinged joint causes the door to close by itself in the majority of cases, although this action is not entirely reliable. These hinges are handed. They are available as either clockwise and anticlockwise types. Left Hand (Clockwise Closing) = Hinged on the left when viewed from the closing face of the door. Right Hand (Anti-Clockwise Closing) = Hinged on the right when viewed from the closing face of the door. Usually the two parts separate so that, when open, the door can be lifted off. Comes with a 10 year mechanical guarantee.Â