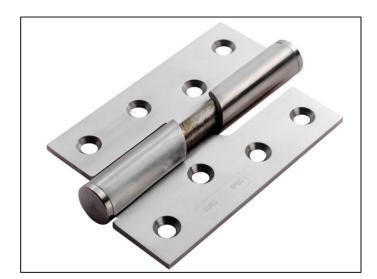

## Rising Butt Hinge 102 x 76mm - Right Hand

Variant code: RBH1433RIG.SSS

Rising Butt Hinge in Left or Right Hand options. Rising butt hinges are used to aid doors to self close in such environments as bathroom/toilet cubicles. As the door is opened the door rides up the spiral knuckle raising the door as it opens. When the door is released the weight of the door combined with the bevel on the hinged joint causes the door to close by itself in the majority of cases, although this action is not entirely reliable. These hinges are handed. They are available as either clockwise and anticlockwise types. Left Hand (Clockwise Closing) = Hinged on the left when viewed from the closing face of the door. Right Hand (Anti-Clockwise Closing) = Hinged on the right when viewed from the closing face of the door. Usually the two parts separate so that, when open, the door can be lifted off. Comes with a 10 year mechanical guarantee.Â