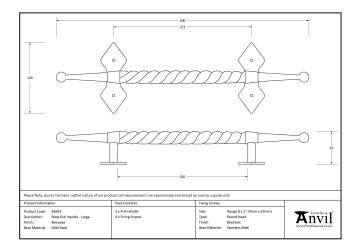

| Property            | Value   |
|---------------------|---------|
| Depth (mm)          | 65      |
| Finish              | Beeswax |
| Width (mm)          | 25      |
| Range               | Robe    |
| Overall Length (mm) | 500     |