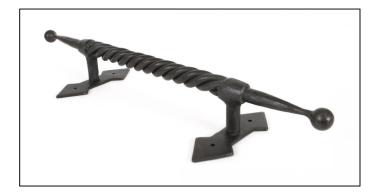

## Robe Pull Handle - Large -Beeswax

Variant code: 83663

The robe pull handle is part of the blacksmith range of pull handles. An imposing design that will suit any larger entrance door or commercial setting.

Our range of pull handles vary in use from entrance doors to kitchen cupboard doors and drawers depending on the chosen size.

An elaborate, hand twisted pull handle mounted on decorative fixing plates.

- Available in two different sizes.
- Supplied with matching SS wood screws.

Our black finish is a popular choice in traditional settings, it has a subtle sheen and offers a bold contrast on both stained and painted timber alike. It is baked in a high-temperature oven giving it durable corrosion resistant properties.