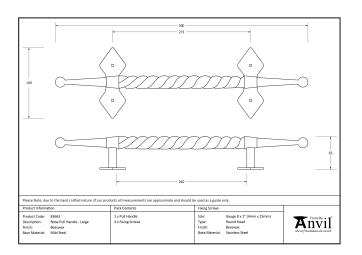

| Property            | Value |
|---------------------|-------|
| Finish              | Black |
| Depth (mm)          | 65    |
| Width (mm)          | 25    |
| Range               | Robe  |
| Overall Length (mm) | 500   |