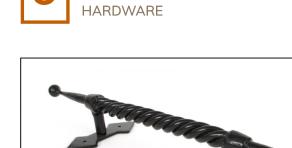

## Robe Pull Handle - Large -Black

## Variant code: 83664

The robe pull handle is part of the blacksmith range of pull handles. An imposing design that will suit any larger entrance door or commercial setting.

Our range of pull handles vary in use from entrance doors to kitchen cupboard doors and drawers depending on the chosen size.

An elaborate, hand twisted pull handle mounted on decorative fixing plates.

- Available in two different sizes.
- Supplied with matching SS wood screws.

Our black finish is a popular choice in traditional settings, it has a subtle sheen and offers a bold contrast on both stained and painted timber alike. It is baked in a high-temperature oven giving it durable corrosion resistant properties.