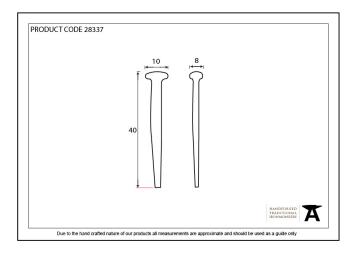

## Variant code: 28337

Our collection of nails and studs are highly decorative and are often used to enhance furniture or add character to entrance doors.

Available in five different sizes.

Our black finish is a popular choice in traditional settings, it has a subtle sheen and offers a bold contrast on both stained and painted timber alike. It is baked in a high-temperature oven giving it durable corrosion resistant properties.

| Property            | Value    |
|---------------------|----------|
| Finish              | Black    |
| Range               | Rosehead |
| Overall Length (mm) | 40       |