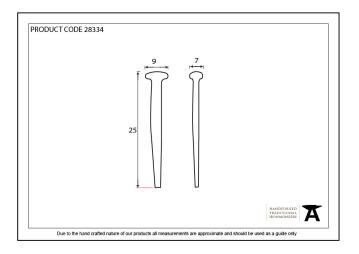

## Variant code: 28334

Our collection of nails and studs are highly decorative and are often used to enhance furniture or add character to entrance doors.

Available in five different sizes.

Our black finish is a popular choice in traditional settings, it has a subtle sheen and offers a bold contrast on both stained and painted timber alike. It is baked in a high-temperature oven giving it durable corrosion resistant properties.

| Property            | Value    |
|---------------------|----------|
| Finish              | Black    |
| Range               | Rosehead |
| Overall Length (mm) | 25       |