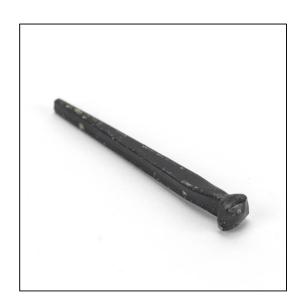

## Rosehead Nail – 2 1/2" – 1kg (Approx 105 per kg) – Black Oxide

## Variant code: 28335

Our collection of nails and studs are highly decorative and are often used to enhance furniture or add character to entrance doors.

Available in five different sizes.

Our black finish is a popular choice in traditional settings, it has a subtle sheen and offers a bold contrast on both stained and painted timber alike. It is baked in a high-temperature oven giving it durable corrosion resistant properties.