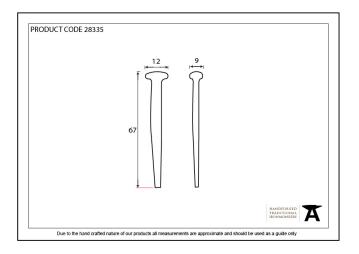

## Variant code: 28335

Our collection of nails and studs are highly decorative and are often used to enhance furniture or add character to entrance doors.

Available in five different sizes.

Our black finish is a popular choice in traditional settings, it has a subtle sheen and offers a bold contrast on both stained and painted timber alike. It is baked in a high-temperature oven giving it durable corrosion resistant properties.

| Property            | Value    |
|---------------------|----------|
| Finish              | Black    |
| Range               | Rosehead |
| Overall Length (mm) | 67       |