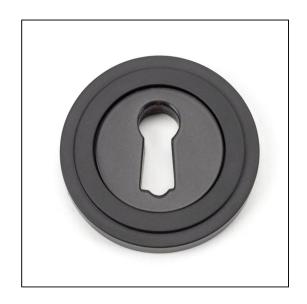

## Round Art Deco Escutcheon – Aged Bronze

## Variant code: 46114

Our vast range of escutcheons are designed as a finishing touch for all locking doors and are used to decorate key holes.

This concealed escutcheon features an art deco cover which matches a number of other products and adds a contemporary edge to a traditional looking product.

Our escutcheons complement all of our mortice knob and lever on rose designs.

This escutcheon uses a standard key hole so can be used with a multitude of locks.

Supplied with matching SS wood screws.

| Property   | Value       |
|------------|-------------|
| Depth (mm) | 8           |
| Finish     | Aged Bronze |
| Width (mm) | 53          |
| Range      | Art Deco    |