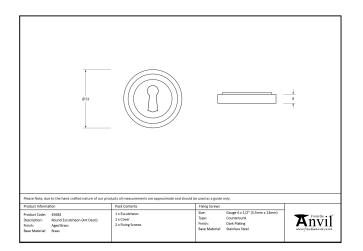

Our escutcheons complement all of our mortice knob and lever on rose designs.

This escutcheon uses a standard key hole so can be used with a multitude of locks.

Supplied with matching SS wood screws.

| Property   | Value       |
|------------|-------------|
| Depth (mm) | 8           |
| Finish     | Aged Bronze |
| Width (mm) | 53          |
| Range      | Art Deco    |