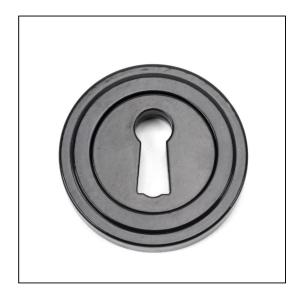

## Round Art Deco Escutcheon - Black

Variant code: 45696

Our vast range of escutcheons are designed as a finishing touch for all locking doors and are used to decorate key holes.

This concealed escutcheon features an art deco cover which matches a number of other products and adds a contemporary edge to a traditional looking product.

Our escutcheons complement all of our mortice knob and lever on rose designs.

This escutcheon uses a standard key hole so can be used with a multitude of locks.

Supplied with matching SS wood screws.

| Property   | Value    |
|------------|----------|
| Finish     | Black    |
| Depth (mm) | 8        |
| Width (mm) | 53       |
| Range      | Art Deco |