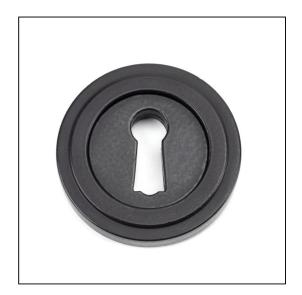

## Round Art Deco Escutcheon - Matt Black

Variant code: 49537

Our vast range of escutcheons are designed as a finishing touch for all locking doors and are used to decorate key holes.

This concealed escutcheon features an art deco cover which matches a number of other products and adds a contemporary edge to a traditional looking product.

Our escutcheons complement all of our mortice knob and lever on rose designs.

This escutcheon uses a standard key hole so can be used with a multitude of locks.

Supplied with matching SS wood screws.

| Property   | Value      |
|------------|------------|
| Finish     | Matt Black |
| Depth (mm) | 8          |
| Width (mm) | 53         |
| Range      | Art Deco   |