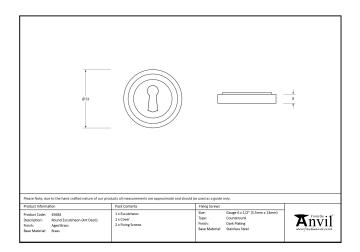

## Round Art Deco Escutcheon - Pewter

Variant code: 45704

Our vast range of escutcheons are designed as a finishing touch for all locking doors and are used to decorate key holes.

This concealed escutcheon features an art deco cover which matches a number of other products and adds a contemporary edge to a traditional looking product.

Our escutcheons complement all of our mortice knob and lever on rose designs.

This escutcheon uses a standard key hole so can be used with a multitude of locks.

Supplied with matching SS wood screws.

| Property   | Value         |
|------------|---------------|
| Depth (mm) | 8             |
| Finish     | Pewter Patina |
| Width (mm) | 53            |
| Range      | Art Deco      |