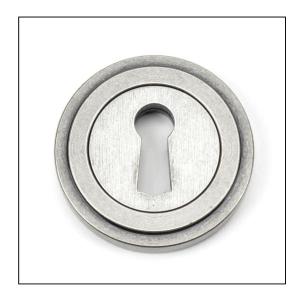

## Round Art Deco Escutcheon - Pewter

Variant code: 45704

Our vast range of escutcheons are designed as a finishing touch for all locking doors and are used to decorate key holes.

This concealed escutcheon features an art deco cover which matches a number of other products and adds a contemporary edge to a traditional looking product.

Our escutcheons complement all of our mortice knob and lever on rose designs.

This escutcheon uses a standard key hole so can be used with a multitude of locks.

Supplied with matching SS wood screws.

| Property   | Value         |
|------------|---------------|
| Depth (mm) | 8             |
| Finish     | Pewter Patina |
| Width (mm) | 53            |
| Range      | Art Deco      |