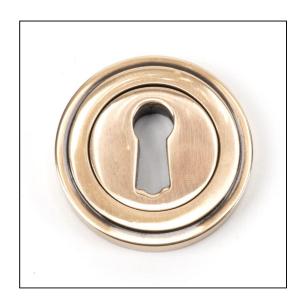

## Round Art Deco Escutcheon – Polished Bronze

## Variant code: 46118

Our vast range of escutcheons are designed as a finishing touch for all locking doors and are used to decorate key holes.

This concealed escutcheon features an art deco cover which matches a number of other products and adds a contemporary edge to a traditional looking product.

Our escutcheons complement all of our mortice knob and lever on rose designs.

This escutcheon uses a standard key hole so can be used with a multitude of locks.

Supplied with matching SS wood screws.

| Property   | Value           |
|------------|-----------------|
| Depth (mm) | 8               |
| Finish     | Polished Bronze |
| Width (mm) | 53              |
| Range      | Art Deco        |