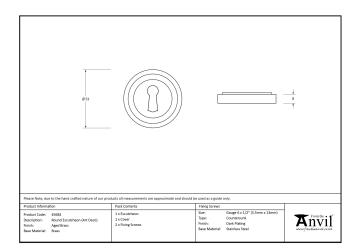

Our escutcheons complement all of our mortice knob and lever on rose designs.

This escutcheon uses a standard key hole so can be used with a multitude of locks.

Supplied with matching SS wood screws.

| Property   | Value           |
|------------|-----------------|
| Depth (mm) | 8               |
| Finish     | Polished Bronze |
| Width (mm) | 53              |
| Range      | Art Deco        |