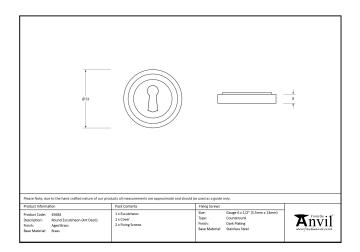

## Round Art Deco Escutcheon - Polished Chrome

Variant code: 45688

Our vast range of escutcheons are designed as a finishing touch for all locking doors and are used to decorate key holes.

This concealed escutcheon features an art deco cover which matches a number of other products and adds a contemporary edge to a traditional looking product.

Our escutcheons complement all of our mortice knob and lever on rose designs.

This escutcheon uses a standard key hole so can be used with a multitude of locks.

Supplied with matching SS wood screws.

| Property   | Value           |
|------------|-----------------|
| Finish     | Polished Chrome |
| Depth (mm) | 8               |
| Width (mm) | 53              |
| Range      | Art Deco        |