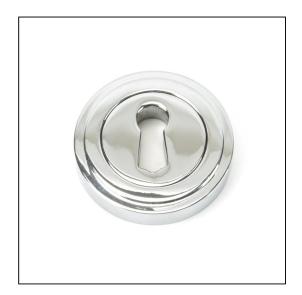

## Round Art Deco Escutcheon - Polished Chrome

Variant code: 45688

Our vast range of escutcheons are designed as a finishing touch for all locking doors and are used to decorate key holes.

This concealed escutcheon features an art deco cover which matches a number of other products and adds a contemporary edge to a traditional looking product.

Our escutcheons complement all of our mortice knob and lever on rose designs.

This escutcheon uses a standard key hole so can be used with a multitude of locks.

Supplied with matching SS wood screws.

| Property   | Value           |
|------------|-----------------|
| Finish     | Polished Chrome |
| Depth (mm) | 8               |
| Width (mm) | 53              |
| Range      | Art Deco        |