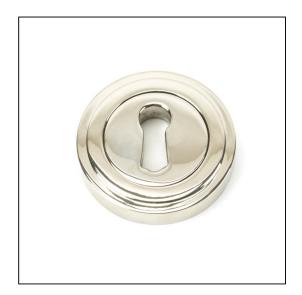

## Round Art Deco Escutcheon -Polished Nickel

Variant code: 45692

Our vast range of escutcheons are designed as a finishing touch for all locking doors and are used to decorate key holes.

This concealed escutcheon features an art deco cover which matches a number of other products and adds a contemporary edge to a traditional looking product.

Our escutcheons complement all of our mortice knob and lever on rose designs.

This escutcheon uses a standard key hole so can be used with a multitude of locks.

Supplied with matching SS wood screws.

| Property   | Value           |
|------------|-----------------|
| Finish     | Polished Nickel |
| Depth (mm) | 8               |
| Width (mm) | 53              |
| Range      | Art Deco        |