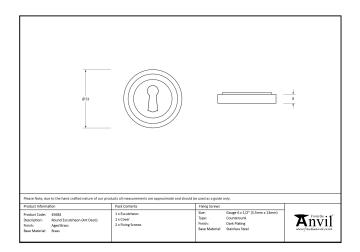

Our escutcheons complement all of our mortice knob and lever on rose designs.

This escutcheon uses a standard key hole so can be used with a multitude of locks.

Supplied with matching SS wood screws.

| Property   | Value           |
|------------|-----------------|
| Finish     | Polished Nickel |
| Depth (mm) | 8               |
| Width (mm) | 53              |
| Range      | Art Deco        |