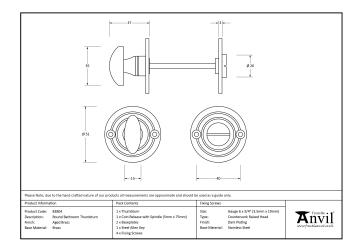

## Round Bathroom Thumbturn - Polished Nickel

Variant code: 83824

Our thumbturns offer an added feature to any door where privacy is required, a perfect solution for bathroom doors.

Each of our thumbturns have been designed to complement our range of mortice knob sets and lever on rose handles.

Maximum door thickness: 43mm, Works with bathroom mortice lock or stand-alone with a tubular deadbolt.

Supplied with matching SS wood screws.

| Property            | Value           |
|---------------------|-----------------|
| Finish              | Polished Nickel |
| Depth (mm)          | 37              |
| Range               | Round           |
| Overall Length (mm) | 50              |