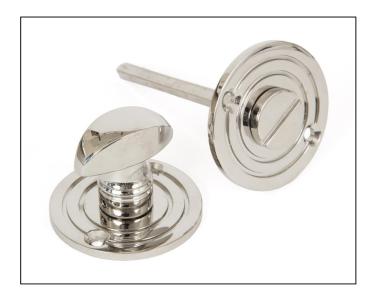

## Round Bathroom Thumbturn - Polished Nickel

Variant code: 83824

Our thumbturns offer an added feature to any door where privacy is required, a perfect solution for bathroom doors.

Each of our thumbturns have been designed to complement our range of mortice knob sets and lever on rose handles.

Maximum door thickness: 43mm, Works with bathroom mortice lock or stand-alone with a tubular deadbolt.

Supplied with matching SS wood screws.

| Property            | Value           |
|---------------------|-----------------|
| Finish              | Polished Nickel |
| Depth (mm)          | 37              |
| Range               | Round           |
| Overall Length (mm) | 50              |