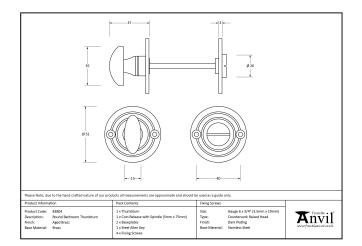

## Round Bathroom Thumbturn - Polished Brass

Variant code: 83825

Our thumbturns offer an added feature to any door where privacy is required, a perfect solution for bathroom doors.

Each of our thumbturns have been designed to complement our range of mortice knob sets and lever on rose handles.

Maximum door thickness: 43mm, Works with bathroom mortice lock or stand-alone with a tubular deadbolt.

Supplied with matching SS wood screws.

| Property            | Value          |
|---------------------|----------------|
| Finish              | Polished Brass |
| Depth (mm)          | 37             |
| Range               | Round          |
| Overall Length (mm) | 50             |