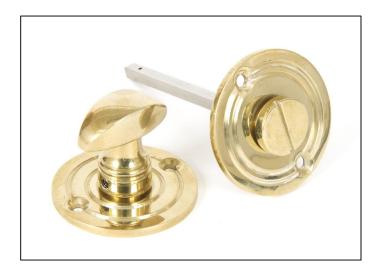

## Round Bathroom Thumbturn - Polished Brass

Variant code: 83825

Our thumbturns offer an added feature to any door where privacy is required, a perfect solution for bathroom doors.

Each of our thumbturns have been designed to complement our range of mortice knob sets and lever on rose handles.

Maximum door thickness: 43mm, Works with bathroom mortice lock or stand-alone with a tubular deadbolt.

Supplied with matching SS wood screws.

| Property            | Value          |
|---------------------|----------------|
| Finish              | Polished Brass |
| Depth (mm)          | 37             |
| Range               | Round          |
| Overall Length (mm) | 50             |