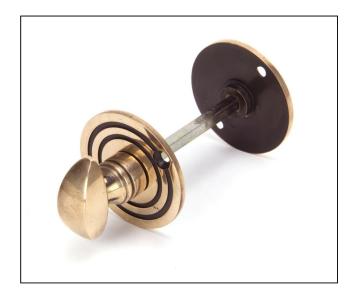

## Round Bathroom Thumbturn - Polished Bronze

Variant code: 91930

Our thumbturns offer an added feature to any door where privacy is required, a perfect solution for bathroom doors.

Each of our thumbturns have been designed to complement our range of mortice knob sets and lever on rose handles.

Maximum door thickness: 43mm, Works with bathroom mortice lock or stand-alone with a tubular deadbolt.

Supplied with matching SS wood screws.

| Property            | Value           |
|---------------------|-----------------|
| Finish              | Polished Bronze |
| Depth (mm)          | 37              |
| Range               | Round           |
| Overall Length (mm) | 50              |