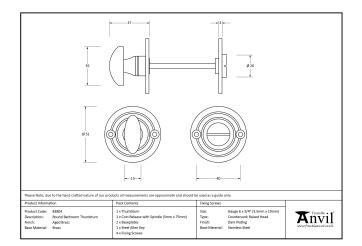

## Round Bathroom Thumbturn - Polished Bronze

Variant code: 91930

Our thumbturns offer an added feature to any door where privacy is required, a perfect solution for bathroom doors.

Each of our thumbturns have been designed to complement our range of mortice knob sets and lever on rose handles.

Maximum door thickness: 43mm, Works with bathroom mortice lock or stand-alone with a tubular deadbolt.

Supplied with matching SS wood screws.

| Property            | Value           |
|---------------------|-----------------|
| Finish              | Polished Bronze |
| Depth (mm)          | 37              |
| Range               | Round           |
| Overall Length (mm) | 50              |