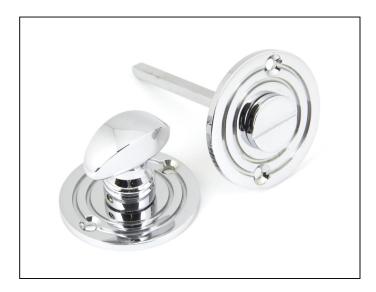

## Round Bathroom Thumbturn - Polished Chrome

Variant code: 90284

Our thumbturns offer an added feature to any door where privacy is required, a perfect solution for bathroom doors.

Each of our thumbturns have been designed to complement our range of mortice knob sets and lever on rose handles.

Maximum door thickness: 43mm, Works with bathroom mortice lock or stand-alone with a tubular deadbolt.

Supplied with matching SS wood screws.

| Property            | Value           |
|---------------------|-----------------|
| Finish              | Polished Chrome |
| Depth (mm)          | 37              |
| Range               | Round           |
| Overall Length (mm) | 50              |