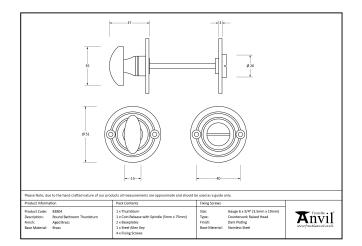

Maximum door thickness: 43mm, Works with bathroom mortice lock or stand-alone with a tubular deadbolt.

Supplied with matching SS wood screws.

| Property            | Value           |
|---------------------|-----------------|
| Finish              | Polished Chrome |
| Depth (mm)          | 37              |
| Range               | Round           |
| Overall Length (mm) | 50              |