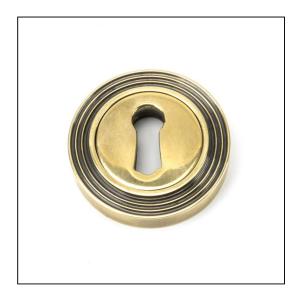

## Round Beehive Escutcheon -Aged Brass

Variant code: 45685

Our vast range of escutcheons are designed as a finishing touch for all locking doors and are used to decorate key holes.

This concealed escutcheon features a beehive cover which matches a number of other products and adds a contemporary edge to a traditional looking product.

Our escutcheons complement all of our mortice knob and lever on rose designs.

This escutcheon uses a standard key hole so can be used with a multitude of locks.

Supplied with matching SS wood screws.

| Property   | Value      |
|------------|------------|
| Finish     | Aged Brass |
| Depth (mm) | 8          |
| Width (mm) | 53         |
| Range      | Beehive    |