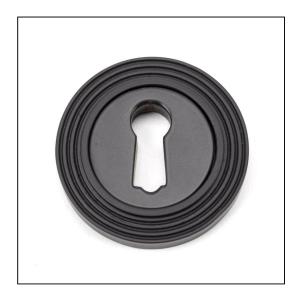

## Round Beehive Escutcheon -Aged Bronze

Variant code: 46115

Our vast range of escutcheons are designed as a finishing touch for all locking doors and are used to decorate key holes.

This concealed escutcheon features a beehive cover which matches a number of other products and adds a contemporary edge to a traditional looking product.

Our escutcheons complement all of our mortice knob and lever on rose designs.

This escutcheon uses a standard key hole so can be used with a multitude of locks.

Supplied with matching SS wood screws.

| Property   | Value       |
|------------|-------------|
| Depth (mm) | 8           |
| Finish     | Aged Bronze |
| Width (mm) | 53          |
| Range      | Beehive     |