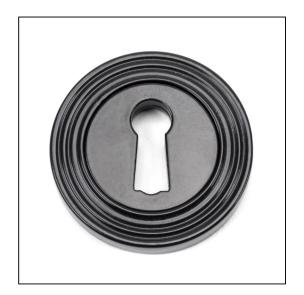

## Round Beehive Escutcheon - Black

Variant code: 45697

Our vast range of escutcheons are designed as a finishing touch for all locking doors and are used to decorate key holes.

This concealed escutcheon features a beehive cover which matches a number of other products and adds a contemporary edge to a traditional looking product.

Our escutcheons complement all of our mortice knob and lever on rose designs.

This escutcheon uses a standard key hole so can be used with a multitude of locks.

Supplied with matching SS wood screws.

| Property   | Value   |
|------------|---------|
| Finish     | Black   |
| Depth (mm) | 8       |
| Width (mm) | 53      |
| Range      | Beehive |