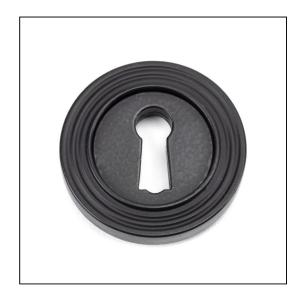

## Round Beehive Escutcheon - Matt Black

Variant code: 49538

Our vast range of escutcheons are designed as a finishing touch for all locking doors and are used to decorate key holes.

This concealed escutcheon features a beehive cover which matches a number of other products and adds a contemporary edge to a traditional looking product.

Our escutcheons complement all of our mortice knob and lever on rose designs.

This escutcheon uses a standard key hole so can be used with a multitude of locks.

Supplied with matching SS wood screws.

| Property   | Value      |
|------------|------------|
| Finish     | Matt Black |
| Depth (mm) | 8          |
| Width (mm) | 53         |
| Range      | Beehive    |